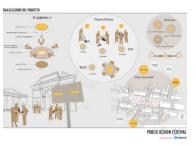

The classical archetype of the table as a unique and essential base that rests on four legs has been isolated, the circular plane which has to be «worn» through adjustable braces by at least three people (and maximum five) has been isolated for balance and activation the social event.

2r will allow you to share food and establish interpersonal relationships triggered by the table support act. Moreover, through the rotogravure movement of the central plane, a further interaction game between the diners triggers.

The table components are a circular plan of lightweight treated wood (diameter 160 cm) to which two circular planes (diameter 80cm) are connected by means of a threaded bar. The five slits will accommodate length adjustable straps.