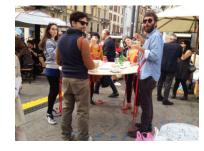

#### The social table

2r revolutionizes the classic practice of eating with legs under a table, involving the user to become part of the project. Around the table is achieved sharing, communication, and conviviality, so any meal consumed, even on the street, remains a social occasion to «celebrate».

2r will allow you to share food and establish interpersonal relationships triggered by the table support act. Moreover, through the rotogravure movement of the central plane, a further interaction game between the diners triggers.