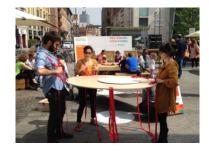

#### The social table

2r revolutionizes the classic practice of eating with legs under a table, involving the user to become part of the project. Around the table is achieved sharing, communication, and conviviality, so any meal consumed, even on the street, remains a social occasion to «celebrate».

2r will allow you to share food and establish interpersonal relationships triggered by the table support act. Moreover, through the rotogravure movement of the central plane, a further interaction game between the diners triggers.