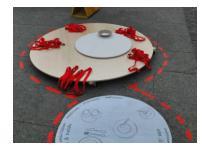

#### The social table

2r revolutionizes the classic practice of eating with legs under a table, involving the user to become part of the project. Around the table is achieved sharing, communication, and conviviality, so any meal consumed, even on the street, remains a social occasion to «celebrate».

The classical archetype of the table as a unique and essential base that rests on four legs has been isolated, the circular plane which has to be «worn» through adjustable braces by at least three people (and maximum five) has been isolated for balance and activation the social event.

The table components are a circular plan of lightweight treated wood (diameter 160 cm) to which two circular planes (diameter 80cm) are connected by means of a threaded bar. The five slits will accommodate length adjustable straps.