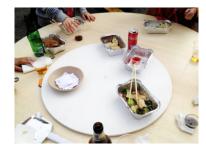

#### The social table

2r revolutionizes the classic practice of eating with legs under a table, involving the user to become part of the project. Around the table is achieved sharing, communication, and conviviality, so any meal consumed, even on the street, remains a social occasion to «celebrate».

2r will allow you to share food and establish interpersonal relationships triggered by the table support act. Moreover, through the rotogravure movement of the central plane, a further interaction game between the diners triggers.

#### Image credits and license

- 1. 2r eat with me! / Mario de Stefani
- 2. 2r Project design / Pasquale Buonpane, Mariella Gentile and Francesca Massi
- 3. 2r use the braces / Francesca Massi
- 4. 2r enjoy it! / Mario de Stefani
- 5. 2r let's go to meet you! / Mariella Gentile
- 6. 2r share the food / Pasquale Buonpane
- All content licensed under CC BY-SA 4.0