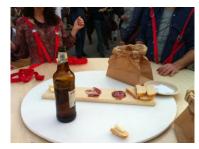

#### The social table

2r revolutionizes the classic practice of eating with legs under a table, involving the user to become part of the project. Around the table is achieved sharing, communication, and conviviality, so any meal consumed, even on the street, remains a social occasion to «celebrate».

2r will allow you to share food and establish interpersonal relationships triggered by the table support act. Moreover, through the rotogravure movement of the central plane, a further interaction game between the diners triggers.

#### Image credits and license

- 1. 2r eat with me! / Mario de Stefani
- 2. 2r Project design / Pasquale Buonpane, Mariella Gentile and Francesca Massi
- 3. 2r use the braces / Francesca Massi
- 4. 2r enjoy it! / Mario de Stefani
- 5. 2r let's go to meet you! / Mariella Gentile
- 6. 2r share the food / Pasquale Buonpane
- All content licensed under CC BY-SA 4.0